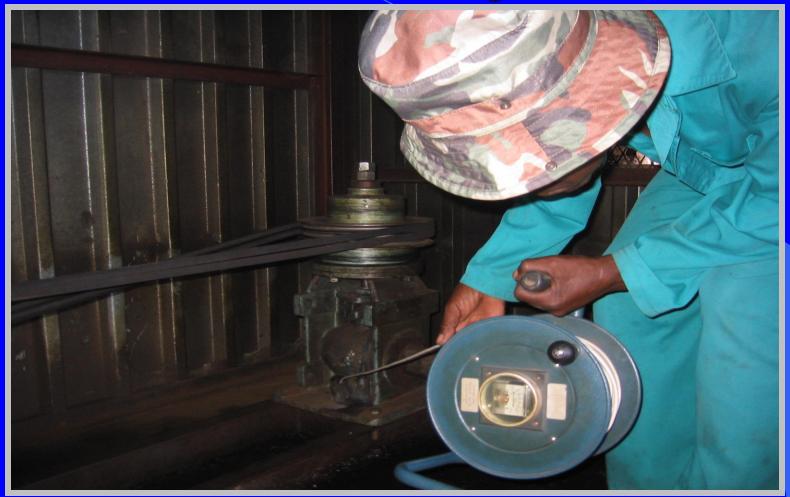

#### Boreholes can be tested and equipped by anyone

|                                                                                                                                                                           | The state of the s |                                |
|---------------------------------------------------------------------------------------------------------------------------------------------------------------------------|--------------------------------------------------------------------------------------------------------------------------------------------------------------------------------------------------------------------------------------------------------------------------------------------------------------------------------------------------------------------------------------------------------------------------------------------------------------------------------------------------------------------------------------------------------------------------------------------------------------------------------------------------------------------------------------------------------------------------------------------------------------------------------------------------------------------------------------------------------------------------------------------------------------------------------------------------------------------------------------------------------------------------------------------------------------------------------------------------------------------------------------------------------------------------------------------------------------------------------------------------------------------------------------------------------------------------------------------------------------------------------------------------------------------------------------------------------------------------------------------------------------------------------------------------------------------------------------------------------------------------------------------------------------------------------------------------------------------------------------------------------------------------------------------------------------------------------------------------------------------------------------------------------------------------------------------------------------------------------------------------------------------------------------------------------------------------------------------------------------------------------|--------------------------------|
|                                                                                                                                                                           | BK 94/04257/23                                                                                                                                                                                                                                                                                                                                                                                                                                                                                                                                                                                                                                                                                                                                                                                                                                                                                                                                                                                                                                                                                                                                                                                                                                                                                                                                                                                                                                                                                                                                                                                                                                                                                                                                                                                                                                                                                                                                                                                                                                                                                                                 |                                |
| Plot 108<br>Noodhulp<br>WARMBAD                                                                                                                                           | Sel: 082-492-6469<br>Faks: 086-6371-600<br>E-pos: <u>jh@xritrontv.co.za</u>                                                                                                                                                                                                                                                                                                                                                                                                                                                                                                                                                                                                                                                                                                                                                                                                                                                                                                                                                                                                                                                                                                                                                                                                                                                                                                                                                                                                                                                                                                                                                                                                                                                                                                                                                                                                                                                                                                                                                                                                                                                    | Posbus 1009<br>WARMBAD<br>0480 |
|                                                                                                                                                                           | TOETS SERTIFIKAA<br>TEST CERTIFICATE                                                                                                                                                                                                                                                                                                                                                                                                                                                                                                                                                                                                                                                                                                                                                                                                                                                                                                                                                                                                                                                                                                                                                                                                                                                                                                                                                                                                                                                                                                                                                                                                                                                                                                                                                                                                                                                                                                                                                                                                                                                                                           | _                              |
| Elenaar:                                                                                                                                                                  | SAMPADA LODGE PTY(LTD) H/A                                                                                                                                                                                                                                                                                                                                                                                                                                                                                                                                                                                                                                                                                                                                                                                                                                                                                                                                                                                                                                                                                                                                                                                                                                                                                                                                                                                                                                                                                                                                                                                                                                                                                                                                                                                                                                                                                                                                                                                                                                                                                                     |                                |
| Owner:                                                                                                                                                                    | EUWENHOF COUNTRY LODGE & GARD                                                                                                                                                                                                                                                                                                                                                                                                                                                                                                                                                                                                                                                                                                                                                                                                                                                                                                                                                                                                                                                                                                                                                                                                                                                                                                                                                                                                                                                                                                                                                                                                                                                                                                                                                                                                                                                                                                                                                                                                                                                                                                  | EN SPA                         |
|                                                                                                                                                                           |                                                                                                                                                                                                                                                                                                                                                                                                                                                                                                                                                                                                                                                                                                                                                                                                                                                                                                                                                                                                                                                                                                                                                                                                                                                                                                                                                                                                                                                                                                                                                                                                                                                                                                                                                                                                                                                                                                                                                                                                                                                                                                                                |                                |
| Borehole tested at :                                                                                                                                                      | KR 370 LOUBAD RD, MODIMOLLE, 0: Borehole(3) at workers cottages (Stoor)                                                                                                                                                                                                                                                                                                                                                                                                                                                                                                                                                                                                                                                                                                                                                                                                                                                                                                                                                                                                                                                                                                                                                                                                                                                                                                                                                                                                                                                                                                                                                                                                                                                                                                                                                                                                                                                                                                                                                                                                                                                        |                                |
| Borehole tested at :<br>Beskrywing :                                                                                                                                      |                                                                                                                                                                                                                                                                                                                                                                                                                                                                                                                                                                                                                                                                                                                                                                                                                                                                                                                                                                                                                                                                                                                                                                                                                                                                                                                                                                                                                                                                                                                                                                                                                                                                                                                                                                                                                                                                                                                                                                                                                                                                                                                                |                                |
| Borehole tested at : Beskrywing : Description: Boorgat diepte:                                                                                                            | Borehole(3) at workers cottages (Stoor)                                                                                                                                                                                                                                                                                                                                                                                                                                                                                                                                                                                                                                                                                                                                                                                                                                                                                                                                                                                                                                                                                                                                                                                                                                                                                                                                                                                                                                                                                                                                                                                                                                                                                                                                                                                                                                                                                                                                                                                                                                                                                        | 272                            |
| Beskrywing :<br>Description:<br>Boorgat diepte:                                                                                                                           | Borehole(3) at workers cottages (Stoor)  Depth:37m Water level:13                                                                                                                                                                                                                                                                                                                                                                                                                                                                                                                                                                                                                                                                                                                                                                                                                                                                                                                                                                                                                                                                                                                                                                                                                                                                                                                                                                                                                                                                                                                                                                                                                                                                                                                                                                                                                                                                                                                                                                                                                                                              | 272                            |
| Borehole tested at : Beskrywing : Description: Boorgat diepte: Borehole depth: Toets Diepte:                                                                              | Borehole(3) at workers cottages (Stoor)  Depth:37m Water level:13                                                                                                                                                                                                                                                                                                                                                                                                                                                                                                                                                                                                                                                                                                                                                                                                                                                                                                                                                                                                                                                                                                                                                                                                                                                                                                                                                                                                                                                                                                                                                                                                                                                                                                                                                                                                                                                                                                                                                                                                                                                              | 27                             |
| Borehole tested at : Beskrywing : Description: Boorgat diepte: Borehole depth: Toets Diepte: Test Depth: Lewering: /uur Foi.                                              | Borehole(3) at workers cottages (Stoor)  Depth:37m Water level:13  32m                                                                                                                                                                                                                                                                                                                                                                                                                                                                                                                                                                                                                                                                                                                                                                                                                                                                                                                                                                                                                                                                                                                                                                                                                                                                                                                                                                                                                                                                                                                                                                                                                                                                                                                                                                                                                                                                                                                                                                                                                                                         | 24 890L/h)                     |
| Borehole tested at : Beskrywing : Description:                                                                                                                            | Borehole(3) at workers cottages (Stoor)  Depth:37m Water level:13  32m  srieen Thousand Eight Hundred and Ninety                                                                                                                                                                                                                                                                                                                                                                                                                                                                                                                                                                                                                                                                                                                                                                                                                                                                                                                                                                                                                                                                                                                                                                                                                                                                                                                                                                                                                                                                                                                                                                                                                                                                                                                                                                                                                                                                                                                                                                                                               | 24 890L/h)                     |
| Borehole tested at : Beskrywing : Description: Boorgat diepte: Borehole depth: Toets Diepte: Test Depth: Lewering: /uur Foi.                                              | Borehole(3) at workers cottages (Stoor)  Depth::37m Water level:13  32m  urleen: Thousand Eight Hundred and Ninesy                                                                                                                                                                                                                                                                                                                                                                                                                                                                                                                                                                                                                                                                                                                                                                                                                                                                                                                                                                                                                                                                                                                                                                                                                                                                                                                                                                                                                                                                                                                                                                                                                                                                                                                                                                                                                                                                                                                                                                                                             | (14 890L/h)                    |
| Borehole tested at : Beskrywing : Description:                                                                                                                            | Borehole(3) at workers cottages (Stoor)  Deptin:37m Water level:13  32m  steen: Thousand Eight Hundred and Ninery  Mnr. H. Horak                                                                                                                                                                                                                                                                                                                                                                                                                                                                                                                                                                                                                                                                                                                                                                                                                                                                                                                                                                                                                                                                                                                                                                                                                                                                                                                                                                                                                                                                                                                                                                                                                                                                                                                                                                                                                                                                                                                                                                                               | (14 890L/h)                    |
| Borehole tested at : Beskrywing : Description: Boorgat diepte: Borehole depth: Toets Diepte: Test Depth: Lewering: /uur Foi. Delivery: /hoar Toetsbeampte: Test Officiul: | Borehole(3) at workers cottages (Stoor)  Depth::37m Water level:13  32m  srieen: Thousand Eight Hundred and Ninety  Mnr. H. Horak                                                                                                                                                                                                                                                                                                                                                                                                                                                                                                                                                                                                                                                                                                                                                                                                                                                                                                                                                                                                                                                                                                                                                                                                                                                                                                                                                                                                                                                                                                                                                                                                                                                                                                                                                                                                                                                                                                                                                                                              | (14 896L/h)                    |
| Borehole tested at : Beskrywing : Description:                                                                                                                            | Borehole(3) at workers cottages (Stoor)  Depth:37m Water level:13  32m  srieen: Thousand Eight Hundred and Ninery  Mnr. H. Horak  24 May 2016                                                                                                                                                                                                                                                                                                                                                                                                                                                                                                                                                                                                                                                                                                                                                                                                                                                                                                                                                                                                                                                                                                                                                                                                                                                                                                                                                                                                                                                                                                                                                                                                                                                                                                                                                                                                                                                                                                                                                                                  | (14 896L/h)                    |