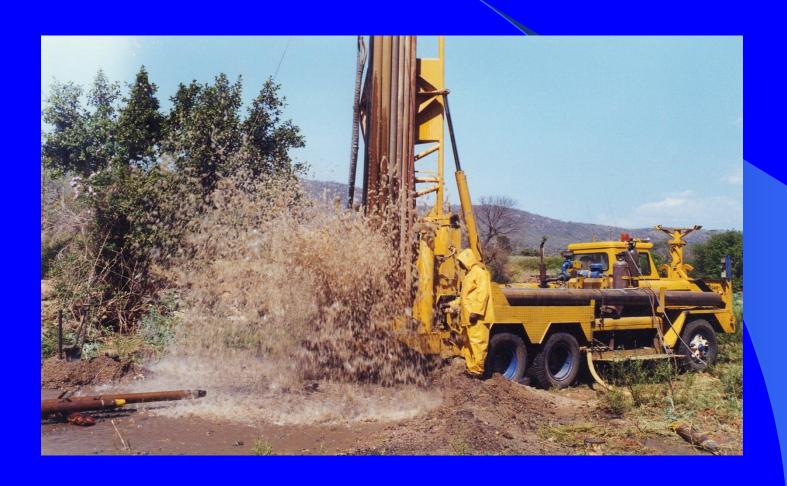

### Drilling of boreholes can occur almost anywhere without any requirement to record hydrogeological information