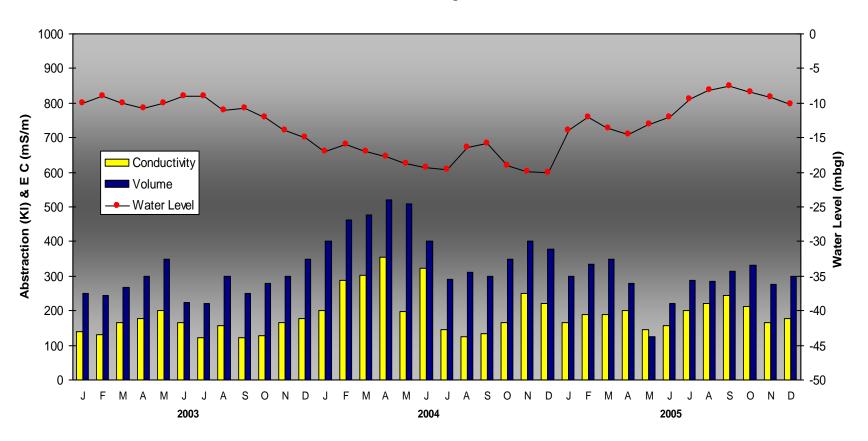

#### **Ground Water Management Chart**

**Months Years** 

### Understand the groundwater system